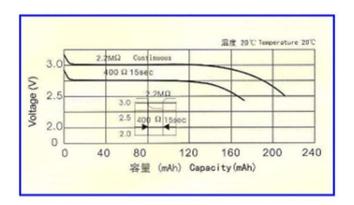

ture Range | 20+/-2°C       | 5 years after delivery under proper storage conditions.                         |  |
| Recommended Operation Temperature Range  | -20° C to 60°C |                                                                                 |  |
| Shelf Life                               | 3-5 Years      | Recommended Storage Range : 20+/-2°C<br>Recommended Humidity Range : 65+/-20%RH |  |

### Discharge Characteristics

# 温度 20℃ Temperature 20℃ 3.5 3.0 9.0 1.5 1.0 300 600 900 1200 2400 2700 放电时间(hr) Service Life(hr)

### **Temperature Characteristics**



REV001-Revised Date:10.06.2021



# Power-Xtra CR2032-1HF - 3V Lithium Battery - 2 Pins - Horizontal - 20MM

### **Load Capacity**

# | 270 | 接止电压 2.00 End Voltage 2.00 | End Voltage

### Pulse Discharge Characteristics



# **TECHNICAL INFORMATIONS**

| Item                                                                                                                                                                                           | em Test Methods                                                        |                                                    | STANDARD           |  |
|------------------------------------------------------------------------------------------------------------------------------------------------------------------------------------------------|------------------------------------------------------------------------|----------------------------------------------------|--------------------|--|
| Dimension