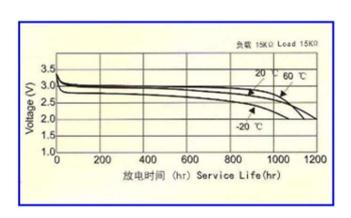

ndition of related humidity≤75%RH      |  |
| Typical Weight                           | 2.75 gr        |                                                                                 |  |
| Recommended Storage<br>Temperature Range | 20+/-2°C       | 5 years after delivery under proper storage conditions.                         |  |
| Recommended Operation Temperature Range  | -20° C to 60°C |                                                                                 |  |
| Shelf Life                               | 3-5 Years      | Recommended Storage Range : 20+/-2°C<br>Recommended Humidity Range : 65+/-20%RH |  |

### Discharge Characteristics

# 温度 20℃ Temperature 20℃ 3.5 3.0 9.0 1.5 1.0 300 600 900 1200 2400 2700 放电时间(hr) Service Life(hr)

### **Temperature Characteristics**



REV001-Revised Date:10.06.2021



# Power-Xtra CR2032-1HF - 3V Lithium Battery - 2 Pins - Horizontal - 20MM

### **Load Capacity**

# | 270 | 接止电压 2.00 End Voltage 2.00 | End Voltage

### Pulse Discharge Characteristics



# **TECHNICAL INFORMATIONS**

| Item                                                                                                                                                                                           | em Test Methods                                                        |                                                    | STANDARD           |  |
|------------------------------------------------------------------------------------------------------------------------------------------------------------------------------------------------|------