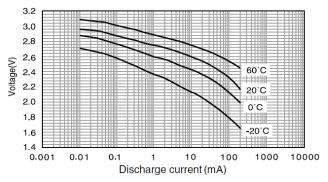

#### **Specifications**

| Part number           |                | BR-2/3AG             |
|-----------------------|----------------|----------------------|
| Nominal voltage       |                | 3V                   |
| Nominal capacity      |                | 1,450mAh             |
| Continuous drain      |                | 2.5mA                |
| Dimensions*1          | Diameter(Max.) | 17.0mm               |
|                       | Height(Max.)   | 33.5mm               |
| Weight*1              |                | Approx. 13.0g        |
| Operating temperature |                | -40°C <b>~</b> +85°C |

<sup>\*1</sup> Without tabs.

### **Dimensions**



#### **Discharge temperature characteristics**



## Operating voltage vs. Discharge current (voltage at 50% discharge depth)



#### **Applications**

Commercial equipment (communication/measurement devices), meters (gas, water, electricity, hot water), memory backup (large FA equipment), automotive electronic components (security alarms), etc.

This data in this document is for descriptive purposes only and is not intended to make or imply any guarantee or warranty. As of March, 2021. The contents of this product information are subject to change without notice.

### Please visit our website at: