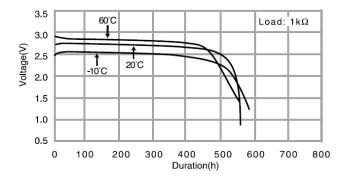

able for Power supplies for products such as that demand long-term reliability

#### **Specifications**

| Part number           |                | BR-2/3AG             |
|-----------------------|----------------|----------------------|
| Nominal voltage       |                | 3V                   |
| Nominal capacity      |                | 1,450mAh             |
| Continuous drain      |                | 2.5mA                |
| Dimensions*1          | Diameter(Max.) | 17.0mm               |
|                       | Height(Max.)   | 33.5mm               |
| Weight*1              |                | Approx. 13.0g        |
| Operating temperature |                | -40°C <b>~</b> +85°C |

<sup>\*1</sup> Without tabs.

### **Dimensions**



#### **Discharge temperature characteristics**



## Operating voltage vs. Discharge current (voltage at 50% discharge depth)



#### **Applications**

Commercial equipment (communication/measurement devices), meters (gas, water, electricity, hot water), memory backup (large FA equipment), automotive electronic components (security alarms), etc.

This data in this document is for descriptive purposes only and is not intended to make or imply any guarantee or warranty. As of March, 2021. The contents of this product information are subject to change without notice.

### Please visit our website at: