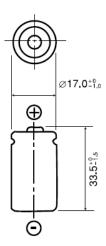

#### **Specifications**

| Part number           |                | BR-2/3AG             |
|-----------------------|----------------|----------------------|
| Nominal voltage       |                | 3V                   |
| Nominal capacity      |                | 1,450mAh             |
| Continuous drain      |                | 2.5mA                |
| Dimensions*1          | Diameter(Max.) | 17.0mm               |
|                       | Height(Max.)   | 33.5mm               |
| Weight*1              |                | Approx. 13.0g        |
| Operating temperature |                | -40°C <b>~</b> +85°C |

<sup>\*1</sup> Without tabs.

### **Dimensions**