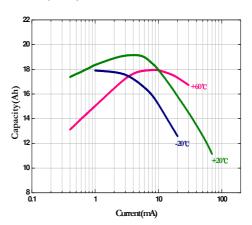

## Typical Discharge & Temperature Characteristics



www.varta-microbattery.com PAGE 1/1

# Primary Lithium Cylindrical – Series ER – Lithium Thionyl Chloride ER D (7120)

Mechanical: Diameter: 33.8 mm

Height: 59.7 mm Shoulder Diameter: 4.5 mm Shoulder Height: 1.4 mm

Weight: 100 g

Temperature Range: Operating: -55 to 85 ℃



#### Continuous Discharge at 20°C



### Capacity vs. Current



#### Discharge Current vs. Duration Time



This data was made on basis of nominal capacity for the purpose of enabling users to forecast approximate life time. In order to calculate precise life time under various environments, we recommend you to consult VARTA Microbattery GmbH.

In case where the products are improved, the specifications described herein are subject to change.

#### Note

Any information given here is for reference only. Information is also dependent on actual conditions of use and does not guarantee future performance. And subject to change.