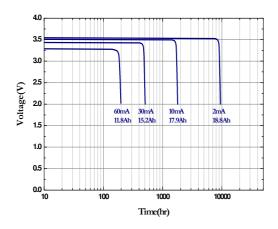

## Typical Discharge & Temperature Characteristics



www.varta-microbattery.com PAGE 1/1

# Primary Lithium Cylindrical – Series ER – Lithium Thionyl Chloride ER D (7120)

Mechanical: Diameter: 33.8 mm

Height: 59.7 mm Shoulder Diameter: 4.5 mm Shoulder Height: 1.4 mm

Weight: 100 g

Temperature Range: Operating: -55 to 85 ℃



#### Continuous Discharge at 20°C



### Capacity vs. Current



#### Discharge Current vs. Duration Time



This data was made on basis of nominal capacity for the purpose of enabling users to forecast approximate life time. In order to calculate precise life time under various environments, we recommend you to consult VARTA Microbattery GmbH.

In case where the products are improved, the specifications described herein are subject to change.

#### Note

Any information given here is for reference only. Information is also dependent on actual conditions of use and does not guarantee future performance. And subject to change.