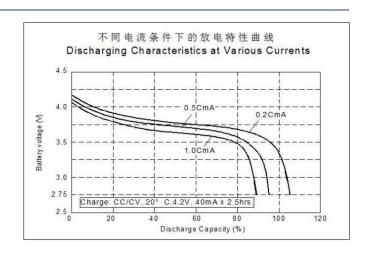

|
| Cycle Life                         | ≤600 times        | Under normal usage, the cycle life of the battery can be ≥500 circles while with capacity ≥70% |

| Dimensions |             | Image                                        |
|------------|-------------|----------------------------------------------|
| Diameter   | 20.0±0.2 mm |                                              |
| Height     | 3.2±0.35 mm | R 20 3 3 4 5 5 5 5 5 5 5 5 5 5 5 5 5 5 5 5 5 |
| Weight     | 2.8±0.3 g   |                                              |

## power-xtra

### **Li-ion Button**

Model: LIR2032 - 3.6V 40 mAh Battery

**Stock Code:** 900.600.503.081

#### **Charging Characteristics at various currents**



#### **Discharge Characteristics at various currents**



#### **Discharging Characteristics at arious Temperatures**



#### Cycle Life