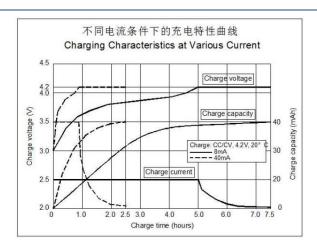

5 years after delivery under proper storage conditions                                         |
| Cycle Life                         | ≤600 times        | Under normal usage, the cycle life of the battery can be ≥500 circles while with capacity ≥70% |

| Dimensions |             | Image                                        |
|------------|-------------|----------------------------------------------|
| Diameter   | 20.0±0.2 mm |                                              |
| Height     | 3.2±0.35 mm | R 20 3 3 4 5 5 5 5 5 5 5 5 5 5 5 5 5 5 5 5 5 |
| Weight     | 2.8±0.3 g   |                                              |

## power-xtra

### **Li-ion Button**

Model: LIR2032 - 3.6V 40 mAh Battery

**Stock Code:** 900.600.503.081

#### **Charging Characteristics at various currents**



#### **Discharge Characteristics at various currents**



#### **Discharging Characteristics at arious Temperatures**



#### Cycle Life