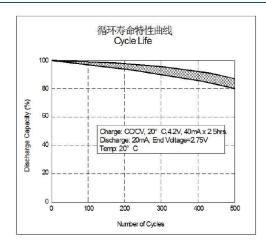

0 times        | Under normal usage, the cycle life of the battery can be ≥500 circles while with capacity ≥70% |

| Dimensions |             | Image                                        |
|------------|-------------|----------------------------------------------|
| Diameter   | 20.0±0.2 mm |                                              |
| Height     | 3.2±0.35 mm | R 20 3 3 4 5 5 5 5 5 5 5 5 5 5 5 5 5 5 5 5 5 |
| Weight     | 2.8±0.3 g   |                                              |

## power-xtra

### **Li-ion Button**

Model: LIR2032 - 3.6V 40 mAh Battery

**Stock Code:** 900.600.503.081

#### **Charging Characteristics at various currents**



#### **Discharge Characteristics at various currents**



#### **Discharging Characteristics at arious Temperatures**



#### Cycle Life