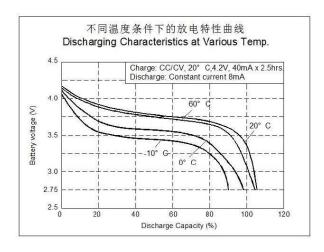

| ≤600 times        | Under normal usage, the cycle life of the battery can be ≥500 circles while with capacity ≥70% |

| Dimensions |             | Image                                        |
|------------|-------------|----------------------------------------------|
| Diameter   | 20.0±0.2 mm |                                              |
| Height     | 3.2±0.35 mm | R 20 3 3 4 5 5 5 5 5 5 5 5 5 5 5 5 5 5 5 5 5 |
| Weight     | 2.8±0.3 g   |                                              |

## power-xtra

### **Li-ion Button**

Model: LIR2032 - 3.6V 40 mAh Battery

**Stock Code:** 900.600.503.081

#### **Charging Characteristics at various currents**



#### **Discharge Characteristics at various currents**



#### **Discharging Characteristics at arious Temperatures**



#### Cycle Life