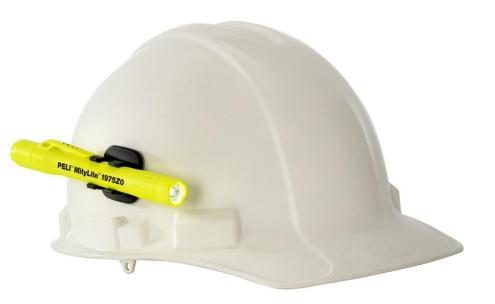

Engineered with an aluminum core and antistatic impact modified PC/PBT, the Peli™ 1975Z0 penlight can survive tough work environments, yet is slim enough to snap into the available helmet mount or hold with your teeth. The 1975Z0 activates with a click of the tail switch or light pressure for momentary use.

The Peli™ 1975Z0 penlight: Make danger your pen pal.

- 2 AAA Batteries
- Slim and Tough Design
- Full / Momentary Activation Tail Switch
- Helmet Mount (sold separately)
- Safety Certified ATEX Zone 0
- 117 Lumens