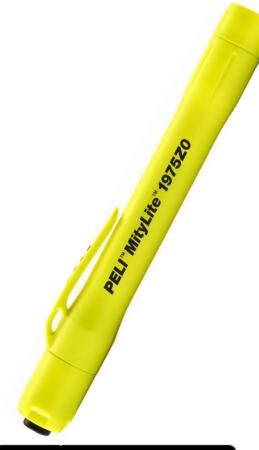

## 1975Z0 Flashlight

## **Description**

Stay trim and powerful in the danger zone. With ATEX Zone 0 (Category 1) certification, 117 blinding bright lumens, and a true penlight size and shape, the Peli™ 1975Z0 torch is the slimmest and brightest safety approved penlight.

Engineered with an aluminum core and antistatic impact modified PC/PBT, the Peli™ 1975Z0 penlight can survive tough work environments, yet is slim enough to snap into the available helmet mount or hold with your teeth. The 1975Z0 activates with a click of the tail switch or light pressure for momentary use.